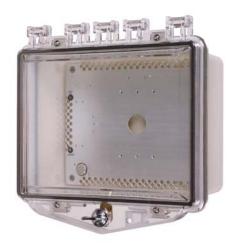

STI-7510F-HTR

STI-7511A-HTR

#### STI HEATED POLYCARBONATE ENCLOSURES

Dimensions and Technical Information

STI-7510A-HTR STI-7510F-HTR STI-7511A-HTR STI-7511F-HTR 18021

Cover with heater, external key lock and enclosed deep backbox Cover with heater, external key lock and enclosed backbox Cover with heater, external thumb lock and enclosed deep backbox Cover with heater, external thumb lock and enclosed backbox