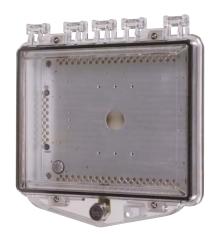

STI-7510F-HTR

STI-7511A-HTR

#### STI HEATED POLYCARBONATE ENCLOSURES

Dimensions and Technical Information

STI-7510A-HTR STI-7510F-HTR STI-7511A-HTR STI-7511F-HTR 18021

Cover with heater, external key lock and enclosed deep backbox Cover with heater, external key lock and enclosed backbox Cover with heater, external thumb lock and enclosed deep backbox Cover with heater, external thumb lock and enclosed backbox