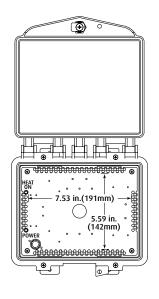

#### STI HEATED POLYCARBONATE ENCLOSURES

Dimensions and Technical Information

STI-7510A-HTR STI-7510F-HTR STI-7511A-HTR STI-7511F-HTR 18021

Cover with heater, external key lock and enclosed deep backbox Cover with heater, external key lock and enclosed backbox Cover with heater, external thumb lock and enclosed deep backbox Cover with heater, external thumb lock and enclosed backbox

3/4" ridged conduit hub for "A" backbox

Conduit hub for "F" backbox SUB-6297B20

| Model | Depth            |
|-------|------------------|
| А     | 4.00 in. (102mm) |
| F     | 1.85 in. (47mm)  |