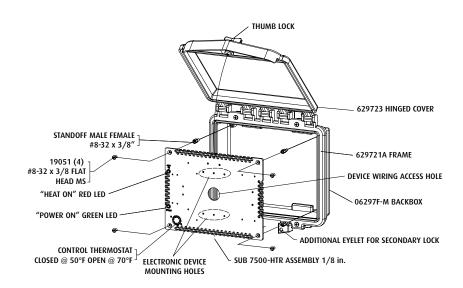

### Heated Covers Help Protect Electronic Devices from Vandalism and Severe Environments

These covers are ideal for protecting a wide range of devices, components and sensitive units from vandalism and accidental damage as well as weather, dirt, dust and grime. Covers are designed to maintain a temperature above freezing which allows the protected unit to be installed outdoors, in freezers, unheated warehouses or storage units. The radiant heat plate prevents LCD displays from becoming sluggish or freezing and operates on 12, 16.5 or 24 volts. The enclosures include an external thumb or key lock and have a choice of two enclosed backboxes.

The radiant heat plate cycles as required to sustain a uniform temperature inside the enclosure. It has three thermostats; a control thermostat, over temperature safety thermostat and a low temperature warning that can connect to a supervisory panel. This allows outdoor rated electronics to be protected from extreme temperatures.

## eafures

- Protection for large units against physical damage, dust, grime and severe environments.
- Allows electronic devices to be installed outdoors, in freezers, unheated warehouses or storage units.
- Enclosure offers three thermostats; a control thermostat, over temperature safety thermostat and a low temperature warning that can connect to a supervisory panel.
- Choice of external thumb or key lock.

- The radiant heat plate prevents LCD displays from becoming sluggish or freezing.
- Mounting hardware and gaskets included.
- Available with a choice of two enclosed backboxes.
- Includes 16.5VAC, 40VA Class 2 auto resetting transformer.
- Backed by a lifetime guarantee against breakage in normal use (one year on electronics).