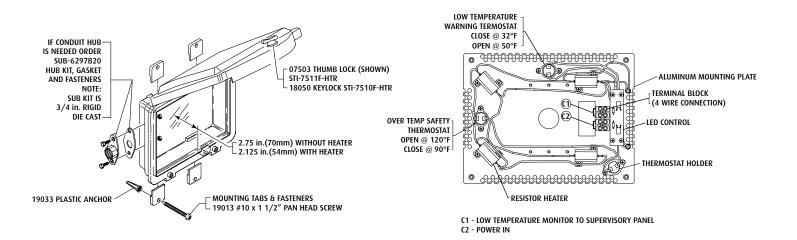

The radiant heat plate cycles as required to sustain a uniform temperature inside the enclosure. It has three thermostats; a control thermostat, over temperature safety thermostat and a low temperature warning that can connect to a supervisory panel. This allows outdoor rated electronics to be protected from extreme temperatures.

## eafures

- Protection for large units against physical damage, dust, grime and severe environments.
- Allows electronic devices to be installed outdoors, in freezers, unheated warehouses or storage units.
- Enclosure offers three thermostats; a control thermostat, over temperature safety thermostat and a low temperature warning that can connect to a supervisory panel.
- Choice of external thumb or key lock.

- The radiant heat plate prevents LCD displays from becoming sluggish or freezing.
- Mounting hardware and gaskets included.
- Available with a choice of two enclosed backboxes.
- Includes 16.5VAC, 40VA Class 2 auto resetting transformer.
- Backed by a lifetime guarantee against breakage in normal use (one year on electronics).

#### STI HEATED POLYCARBONATE ENCLOSURES

Dimensions and Technical Information

STI-7510A-HTR STI-7510F-HTR STI-7511A-HTR STI-7511F-HTR 18021

Cover with heater, external key lock and enclosed deep backbox Cover with heater, external key lock and enclosed backbox Cover with heater, external thumb lock and enclosed deep backbox Cover with heater, external thumb lock and enclosed backbox