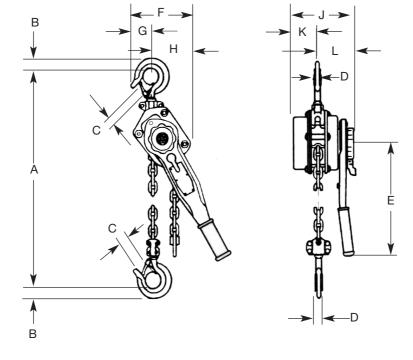

## Figure 2 - Specifications

| Model<br>No.                 | Load<br>Rating    | Lift or<br>Reach    | Lever pull<br>To Lift Rated | Net<br>Weight                  | Binterierer (int)    |                     |                   |                   |                   |                   |                   |                    |                     |      |                     |  |
|------------------------------|-------------------|---------------------|-----------------------------|--------------------------------|----------------------|---------------------|-------------------|-------------------|-------------------|-------------------|-------------------|--------------------|---------------------|------|---------------------|--|
| No.                          | (Tons.)           | (Ft.)               | Load (Lbs.)                 | (Lbs.)                         | А                    | В                   | С                 | D                 | Е                 | F                 | G                 | н                  | J                   | к    | L                   |  |
| 5310<br>5311<br>5312<br>5313 | 3/4               | 5<br>10<br>15<br>20 | 45                          | 15.0<br>15.8<br>16.6<br>17.3   | 125/8                | <sup>15/</sup> 16   | 1 1/8             | <sup>11/</sup> 16 | 9 <sup>1</sup> /4 | 4³/8              | <sup>2³/</sup> 16 | <sup>2 ³/</sup> 16 | 5 <sup>15</sup> /16 | 2³/8 | <sup>3 %</sup> 16   |  |
| 5328                         | 1                 | 5                   | 60                          | 15.0                           | 12 ⁵⁄ <sub>8</sub>   | <sup>5/1</sup> 16   | 1 1/8             | <sup>11/</sup> 16 | 9 <sup>1</sup> /4 | 4³/8              | <sup>23/</sup> 16 | <sup>2³/</sup> 16  | <sup>515/</sup> 16  | 2³/8 | <sup>3 %</sup> 16   |  |
| 5315<br>5316<br>5317<br>5318 | 1 <sup>1</sup> /2 | 5<br>10<br>15<br>20 | 79                          | 27.0<br>31.4<br>35.8<br>40.2   | 14 <sup>13</sup> /16 | 1 1/8               | 1 <sup>1</sup> /4 | <sup>13/</sup> 16 | 13                | 4³/4              | 2³/8              | 2³/8               | 6 <sup>7</sup> /8   | 3    | <sup>3 15/</sup> 16 |  |
| 5329                         | 2                 | 5                   | 105                         | 27.0                           | 14 <sup>13</sup> /16 | 1 <sup>1</sup> /8   | 1³/8              | <sup>13/</sup> 16 | 13                | 4 <sup>3</sup> /4 | 2³/8              | 2³/8               | 6 <sup>7</sup> /8   | 3    | <sup>3 15/</sup> 16 |  |
| 5320<br>5321                 | 3                 | 5<br>10             | 90                          | 45.0<br>52.3                   | <sup>1811/</sup> 16  | <sup>1 11/</sup> 16 | <sup>1 %</sup> 16 | 1 <sup>1</sup> /4 | 15                | 7 <sup>1</sup> /2 | 3³/8              | <sup>43/</sup> 16  | 7 <sup>7</sup> /8   | 3³/8 | <sup>4 %</sup> 16   |  |
| 5330<br>5331<br>5332<br>5333 | 6                 | 5<br>10<br>15<br>20 | 90                          | 78.0<br>94.0<br>110.0<br>126.0 | 23¹/4                | <sup>1 13/</sup> 16 | <sup>2³/</sup> 16 | 1 <sup>1</sup> /2 | 15                | 71/2              | 3 ³/8             | <sup>4³/</sup> 16  | 7 <sup>7</sup> /8   | 3³/8 | <sup>4 %</sup> 16   |  |