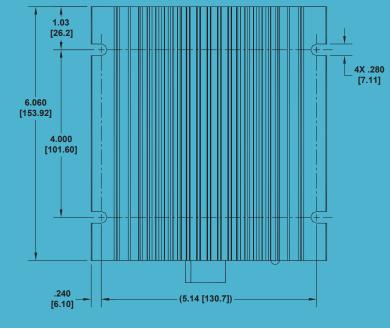

system.

# **Features & Benefits**

Easily implemented into a system providing 24V power Allows use of 24V electrical components in a 12V electrical system providing greater system flexibility Clean output power able to power sensitive loads including radios and controllers

Proven reliability with over 500,000 fielded units

## **Key Differentiators**

Sealed input and output connectors Switched and un-switched outputs IP67 Sealing EMC performance Operation to 85C RoHS Compliant Output short circuit protection Over temperature protection Low standby power draw



### Options

Deutsch mating connectors 10A to 55A models available Powder coated housing Battery Equalizer with output voltage of twice the input voltage

### Standards & Certifications SAE J1455, J1113, CISPR 25, E mark, RoHS





# Dimensions in Inches (mm)