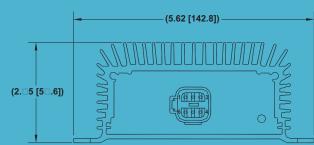

ystem.

# **Features & Benefits**

Easily implemented into a system providing 24V power Allows use of 24V electrical components in a 12V electrical system providing greater system flexibility Clean output power able to power sensitive loads including radios and controllers

Proven reliability with over 500,000 fielded units

## **Key Differentiators**

Sealed input and output connectors Switched and un-switched outputs IP67 Sealing EMC performance Operation to 85C RoHS Compliant Output short circuit protection Over temperature protection Low standby power draw



### Options

Deutsch mating connectors 10A to 55A models available Powder coated housing Battery Equalizer with output voltage of twice the input voltage

### Standards & Certifications SAE J1455, J1113, CISPR 25, E mark, RoHS





# Dimensions in Inches (mm)