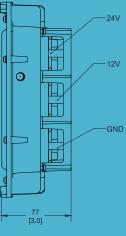

r MIL 461 EMC performance Operation to 85C Over temperature protection with reduced output current

## Options

60A, 80A or 100A models available Snap on terminal cover Terminal barriers Color coded terminal labels RoHS



### **Standards & Certifications**

SAE J1455, J1113, CISPR 25, E mark

| Model    | Voltage<br>(input / output) | Output<br>Current | Design Features               |
|----------|-----------------------------|-------------------|-------------------------------|
| 21060C00 | 24 / 12                     | 60                | IP 67, high current converter |
| 21080C00 | 24 / 12                     | 80                | IP 67, high current converter |
| 21100C00 | 24 / 12                     | 100               | IP 67, high current converter |

# Dimensions in Inches (mm)