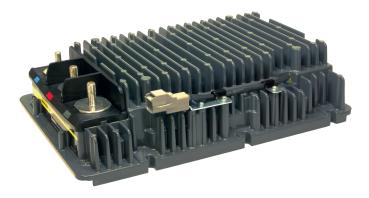

# Series 21000 DC Converter 21060C00, 21080C00, 21100C00

The 21000 series of DC converters provide up to 100A of 12V power from a 24V input. Providing a fixed output voltage of 13.5V, the 21000 series of DC converters provide clean and reliable power for high current 12V loads.

## **Key Differentiators**

IP67 Sealing Up to 100A DC Converter MIL 461 EMC performance Operation to 85C Over temperature protection with reduced output current