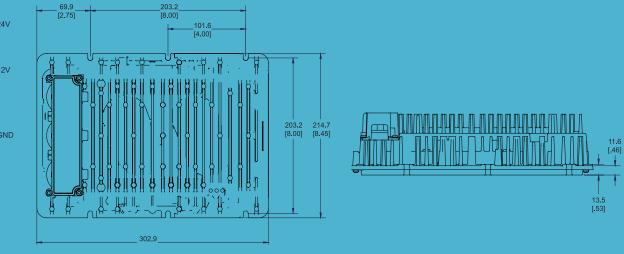

MIL 461 EMC performance Operation to 85C Over temperature protection with reduced output current

## Options

60A, 80A or 100A models available Snap on terminal cover Terminal barriers Color coded terminal labels RoHS



### **Standards & Certifications**

SAE J1455, J1113, CISPR 25, E mark

| Model    | Voltage<br>(input / output) | Output<br>Current | Design Features               |
|----------|-----------------------------|-------------------|-------------------------------|
| 21060C00 | 24 / 12                     | 60                | IP 67, high current converter |
| 21080C00 | 24 / 12                     | 80                | IP 67, high current converter |
| 21100C00 | 24 / 12                     | 100               | IP 67, high current converter |

# Dimensions in Inches (mm)