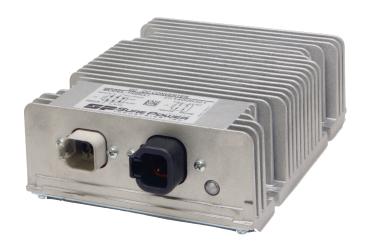

# Series 21000 DC Converter 21030C10

The 21030C10 DC converter provides regulated 12V power from a 24V input. Featuring sealed connectors and an IP67 sealed housing, the 21030C10 DC converter provides dependable power in the most challenging environments.

## **Key Differentiators**

Sealed input and output connectors

Switched and un-switched outputs

Full output current up to 85C

IP67 Sealing

ISO EMC performance

Operation to 85C

**RoHS Compliant** 