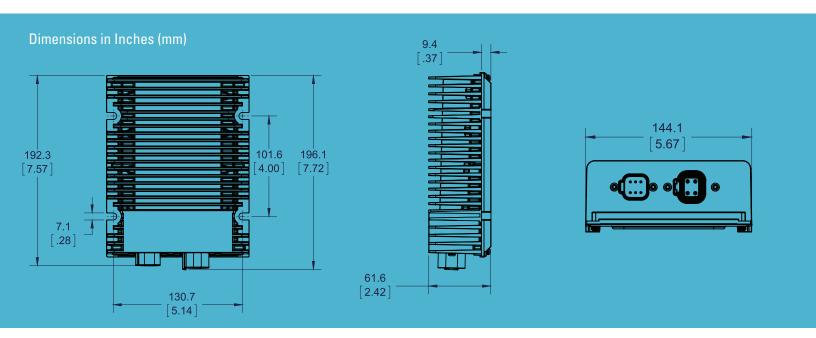

# Series 21000 DC Converter 21030C10

The 21030C10 DC converter provides regulated 12V power from a 24V input. Featuring sealed connectors and an IP67 sealed housing, the 21030C10 DC converter provides dependable power in the most challenging environments.