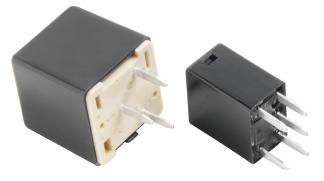

### **Relays**

Consult factory for available amperage ratings.

Available for VEC, DVEC, RFRM or RTMR

Types:

- 5-pin mini-relay, 12 VDC and 24 VDC
- 5-pin micro-relay, 12 VDC and 24 VDC
- 4-pin mini-micro relay, 12 VDC