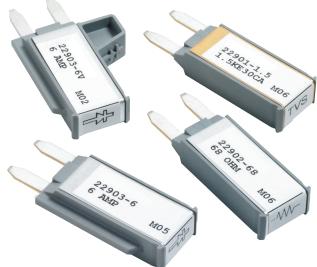

### Series 229 diode, resistor and transorb

Consult factory for available ratings and part numbers.