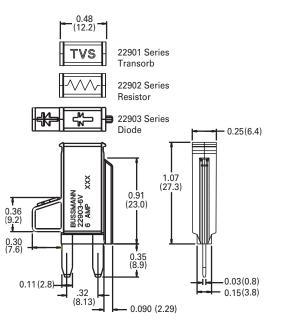

## Series 229 dimensions

Dimensions shown are for reference only. Please consult factory for latest prints.