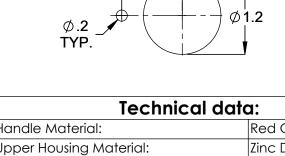

## MOUNTING DETAIL .9 Ø 1.2 TYP.

| lechnical data:                  |                   |  |  |  |
|----------------------------------|-------------------|--|--|--|
| Handle Material:                 | Red GF Nylon 6    |  |  |  |
| Upper Housing Material:          | Zinc Diecast      |  |  |  |
| Lower Housing Material:          | GP Phenolic       |  |  |  |
| Min. Insulation Resistance:      | 100 Mohm          |  |  |  |
| Dielectric Withstanding Voltage: | 1,100V -1min      |  |  |  |
| Voltage Drop Max.:               | 0.175 mV          |  |  |  |
| Voltage:                         | 48 VDC            |  |  |  |
| Continuous Rating:               | 300 A             |  |  |  |
| Overload:                        | 1,100 A - 240sec. |  |  |  |
|                                  | 1,500 A - 90sec.  |  |  |  |
|                                  | 2,000 A - 30sec   |  |  |  |
| Sealing:                         | IP67              |  |  |  |
| Vibration:                       | 4G / 50-2KHz      |  |  |  |
| Shock:                           | 6G / 11ms         |  |  |  |
| Temperature Range:               | -40C to +85C      |  |  |  |
| Terminal Torque:                 | 155 in.lb         |  |  |  |
| Mounting Torque:                 | 18 ft.lb          |  |  |  |
|                                  |                   |  |  |  |