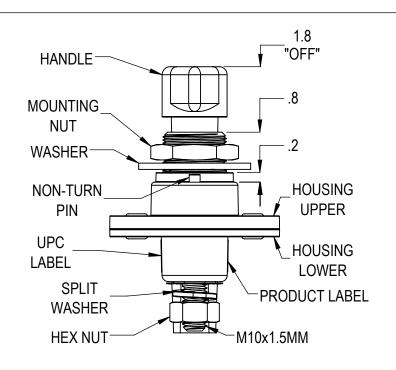

**TERMINAL TAG** 

NAME

DATE

PRODUCT LABEL 500S-300 YYWW 48VDC-300AMPS 😅 SHALLCO

|           |     |         | I 308 COMPONENIS DRIVE, SMITHFIELD, NC 2/5// US |                  |
|-----------|-----|---------|-------------------------------------------------|------------------|
| DRAWN     | JRT | 4-15-15 | DO NOT SCALE DRAWING                            |                  |
| CHECKED   |     |         | TITLE: BATTER'                                  | Y SWITCH         |
| ENG APPR. | RMF | 4-15-15 |                                                 | -300AMP          |
| MFG APPR. |     |         | MATERIAL:                                       | FINISH:          |
| Q.A.      |     |         | SEE TECHNICAL DATA                              | SEE TECHNICAL DA |