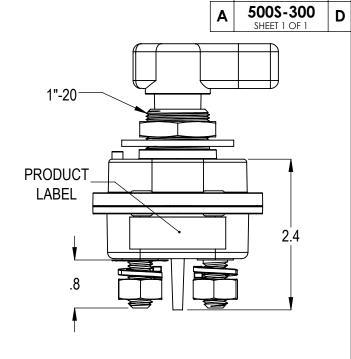

**TERMINAL TAG** 

NAME

DATE

PRODUCT LABEL 500S-300 YYWW 48VDC-300AMPS 😅 SHALLCO

|           |     |         | I 308 COMPONENIS DRIVE, SMITHFIELD, NC 2/5// US |                  |
|-----------|-----|---------|-------------------------------------------------|------------------|
| DRAWN     | JRT | 4-15-15 | DO NOT SCALE DRAWING                            |                  |
| CHECKED   |     |         | TITLE: BATTER'                                  | Y SWITCH         |
| ENG APPR. | RMF | 4-15-15 |                                                 | -300AMP          |
| MFG APPR. |     |         | MATERIAL:                                       | FINISH:          |
| Q.A.      |     |         | SEE TECHNICAL DATA                              | SEE TECHNICAL DA |

BLANK WEIGHT: PART WEIGHT 0.75 LBS N/A SIZE DWG. NO.

500S-300 Α SHEET 1 OF 1 SCALE:1:1.5 FILENAME: 500S-300 WWW.SHALLCO.COM