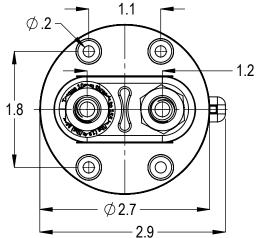

## MOUNTING DETAIL .9 Ø 1.2 TYP.

| lechnical data:                  |                   |  |  |  |
|----------------------------------|-------------------|--|--|--|
| Handle Material:                 | Red GF Nylon 6    |  |  |  |
| Upper Housing Material:          | Zinc Diecast      |  |  |  |
| Lower Housing Material:          | GP Phenolic       |  |  |  |
| Min. Insulation Resistance:      | 100 Mohm          |  |  |  |
| Dielectric Withstanding Voltage: | 1,100V -1min      |  |  |  |
| Voltage Drop Max.:               | 0.175 mV          |  |  |  |
| Voltage:                         | 48 VDC            |  |  |  |
| Continuous Rating:               | 300 A             |  |  |  |
| Overload:                        | 1,100 A - 240sec. |  |  |  |
|                                  | 1,500 A - 90sec.  |  |  |  |
|                                  | 2,000 A - 30sec   |  |  |  |
| Sealing:                         | IP67              |  |  |  |
| Vibration:                       | 4G / 50-2KHz      |  |  |  |
| Shock:                           | 6G / 11ms         |  |  |  |
| Temperature Range:               | -40C to +85C      |  |  |  |
| Terminal Torque:                 | 155 in.lb         |  |  |  |
| Mounting Torque:                 | 18 ft.lb          |  |  |  |
|                                  |                   |  |  |  |