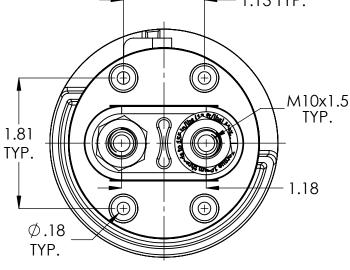

## **MOUNTING DETAIL**

| Technical data:                  |                   |  |
|----------------------------------|-------------------|--|
| Handle Material:                 | Red GF Nylon 6    |  |
| Upper Housing Material:          | Zinc Diecast      |  |
| Lower Housing Material:          | GP Phenolic       |  |
| Min. Insulation Resistance:      | 100 Mohm          |  |
| Dielectric Withstanding Voltage: | 1,100V -1min      |  |
| Voltage Drop Max.:               | 0.175 mV          |  |
| Voltage:                         | 48 VDC            |  |
| Continuous Rating:               | 300 A             |  |
| Overload:                        | 1,100 A - 240sec. |  |
|                                  | 1,500 A - 90sec.  |  |
|                                  | 2,000 A - 30sec   |  |
| Sealing:                         | IP67              |  |
| Vibration:                       | 4G / 50-2KHz      |  |
| Shock:                           | 6G / 11ms         |  |
| Temperature Range:               | -40C to +85C      |  |
| Terminal Torque:                 | 155 in.lb         |  |
| Mounting Torque:                 | 18 ft.lb          |  |
|                                  |                   |  |