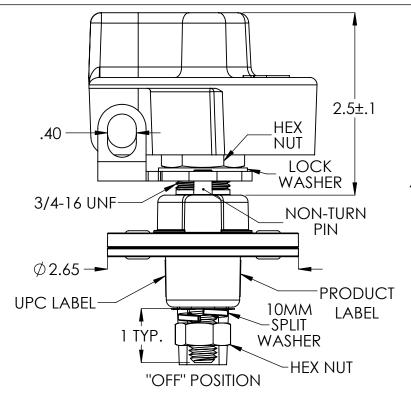

## **MOUNTING DETAIL**

| Technical data:                  |                   |  |
|----------------------------------|-------------------|--|
| Handle Material:                 | Red GF Nylon 6    |  |
| Upper Housing Material:          | Zinc Diecast      |  |
| Lower Housing Material:          | GP Phenolic       |  |
| Min. Insulation Resistance:      | 100 Mohm          |  |
| Dielectric Withstanding Voltage: | 1,100V -1min      |  |
| Voltage Drop Max.:               | 0.175 mV          |  |
| Voltage:                         | 48 VDC            |  |
| Continuous Rating:               | 300 A             |  |
| Overload:                        | 1,100 A - 240sec. |  |
|                                  | 1,500 A - 90sec.  |  |
|                                  | 2,000 A - 30sec   |  |
| Sealing:                         | IP67              |  |
| Vibration:                       | 4G / 50-2KHz      |  |
| Shock:                           | 6G / 11ms         |  |
| Temperature Range:               | -40C to +85C      |  |
| Terminal Torque:                 | 155 in.lb         |  |
| Mounting Torque:                 | 18 ft.lb          |  |
|                                  |                   |  |