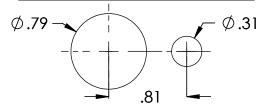

## **MOUNTING DETAIL**

| Technical data:                  |                   |  |
|----------------------------------|-------------------|--|
| Handle Material:                 | Red GF Nylon 6    |  |
| Upper Housing Material:          | Zinc Diecast      |  |
| Lower Housing Material:          | GP Phenolic       |  |
| Min. Insulation Resistance:      | 100 Mohm          |  |
| Dielectric Withstanding Voltage: | 1,100V -1min      |  |
| Voltage Drop Max.:               | 0.175 mV          |  |
| Voltage:                         | 48 VDC            |  |
| Continuous Rating:               | 300 A             |  |
| Overload:                        | 1,100 A - 240sec. |  |
|                                  | 1,500 A - 90sec.  |  |
|                                  | 2,000 A - 30sec   |  |
| Sealing:                         | IP67              |  |
| Vibration:                       | 4G / 50-2KHz      |  |
| Shock:                           | 6G / 11ms         |  |
| Temperature Range:               | -40C to +85C      |  |
| Terminal Torque:                 | 155 in.lb         |  |
| Mounting Torque:                 | 18 ft.lb          |  |
|                                  |                   |  |