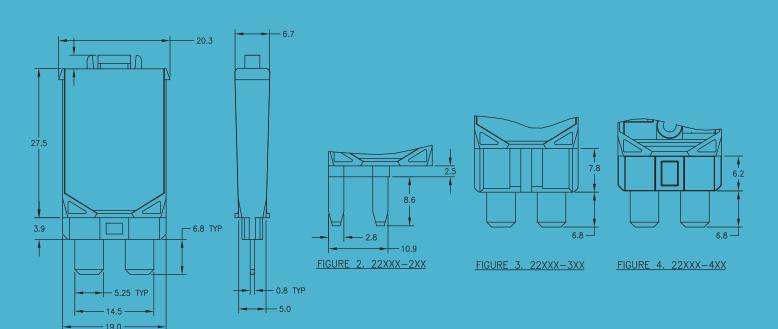

# **ATC®** Blade Fuses

#### **Specifications**

Fast acting

Current Rating: 1-40A

Voltage Rating: 32VDC

Interrupt Rating: 1000A @ 32VDC

Housing Material: UL 94-V0 rated

Terminal Material: Tin-plated zinc alloy

Temperature Rating: -76°F (-60°C) to 230°F (110°C)

Marking: Amperage marking is OCR compliant.

Compliances: UL-Recognized (3-40A) available; SAE J1284;

ISO 8820-3; SAE J1171 (Ignition Protection) available, RoHS compliant



#### Dimensions in Inches (mm)



FIGURE 1. 22XXX-0XX WITH GENERAL DIMENSIONS

## **Specifications**

| Fuse Body Color |
|-----------------|
| Black           |
| Gray            |
| Violet          |
| Pink            |
| Tan             |
| Brown           |
| Red             |
| Blue            |
| Yellow          |
| Clear           |
| Green           |
| Blue/Green      |
| Orange          |
|                 |

### Time Current Curves

## **Amp Rating**