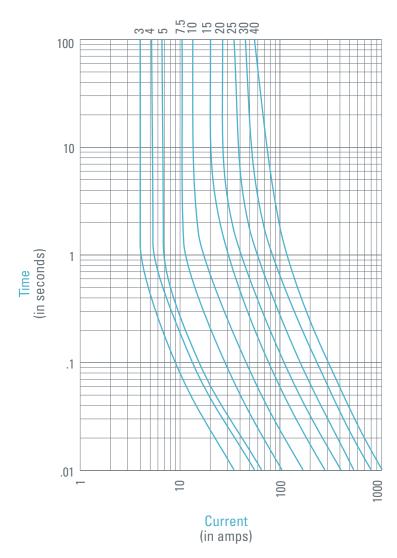

rrupt Rating: 1000A @ 32VDC

Housing Material: UL 94-V0 rated

Terminal Material: Tin-plated zinc alloy

Temperature Rating: -76°F (-60°C) to 230°F (110°C)

Marking: Amperage marking is OCR compliant.

Compliances: UL-Recognized (3-40A) available; SAE J1284;

ISO 8820-3; SAE J1171 (Ignition Protection) available, RoHS compliant



#### Dimensions in Inches (mm)



FIGURE 1. 22XXX-0XX WITH GENERAL DIMENSIONS

## **Specifications**

| Fuse Body Color |
|-----------------|
| Black           |
| Gray            |
| Violet          |
| Pink            |
| Tan             |
| Brown           |
| Red             |
| Blue            |
| Yellow          |
| Clear           |
| Green           |
| Blue/Green      |
| Orange          |
|                 |

### Time Current Curves

## **Amp Rating**