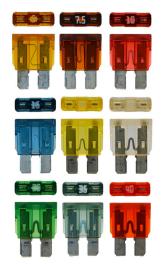

## **Specifications**

| Fuse Body Color |
|-----------------|
| Black           |
| Gray            |
| Violet          |
| Pink            |
| Tan             |
| Brown           |
| Red             |
| Blue            |
| Yellow          |
| Clear           |
| Green           |
| Blue/Green      |
| Orange          |
|                 |

## **Amp Rating**