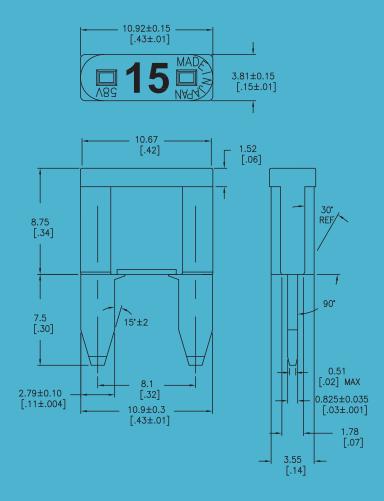

# **MINI** Blade Fuses

#### **Specifications**

Fast acting

Current Rating: 2-30A

Voltage Rating: 32VDC

Interrupt Rating: 1000A @ 32VDC

Housing Material: UL 94-V0 thermoplastic

Terminal Material: Silver-plated zinc alloy

Temperature Rating: -40°F (-40°C) to 248°F (120°C)
Marking: Amperage marking is OCR compliant

Compliances: UL-Listed; SAE J2077; ISO 8820-3; SAE

J1171 (Ignition protected)

Consult factory for higher voltage fuses.



#### Dimensions in Inches (mm)



## **Specifications**

| <b>Part Number</b> | <b>Amp Rating</b> | Color      |
|--------------------|-------------------|------------|
| BK-ATM-2           | 2                 | Grey       |
| BK-ATM-3           | 3                 | Violet     |
| BK-ATM-4           | 4                 | Pink       |
| BK-ATM-5           | 5                 | Tan        |
| BK-ATM-7.5         | 7.5               | Brown      |
| BK-ATM-10          | 10                | Red        |
| BK-ATM-15          | 15                | Light Blue |
| BK-ATM-20          | 20                | Yellow     |
| BK-ATM-25          | 25                | Natural    |
| BK-ATM-30          | 30                | Green      |

### **Time Current Curves**