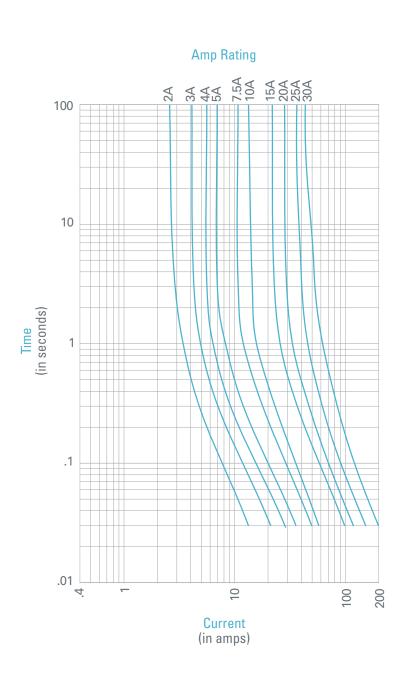

ult factory for higher voltage fuses.



#### Dimensions in Inches (mm)



## **Specifications**

| <b>Part Number</b> | <b>Amp Rating</b> | Color      |
|--------------------|-------------------|------------|
| BK-ATM-2           | 2                 | Grey       |
| BK-ATM-3           | 3                 | Violet     |
| BK-ATM-4           | 4                 | Pink       |
| BK-ATM-5           | 5                 | Tan        |
| BK-ATM-7.5         | 7.5               | Brown      |
| BK-ATM-10          | 10                | Red        |
| BK-ATM-15          | 15                | Light Blue |
| BK-ATM-20          | 20                | Yellow     |
| BK-ATM-25          | 25                | Natural    |
| BK-ATM-30          | 30                | Green      |

### **Time Current Curves**