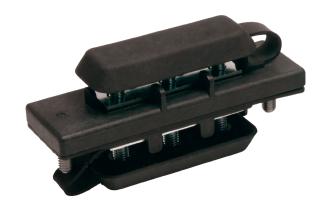

# Pass-thru distribution block

The GB3000 pass-thru distribution blocks allow one ground or power device to meet multiple ground/power requirements, in both the cab and engine compartment of your vehicle. A gasket is included for ingress protection. Designed to meet all your ground/power needs, the GB3000 series provides robust connections, eliminates the need to stack cables and reduces associated warranty claims based on affiliated problems. The GB3000 series also provides power distribution suitable for many feed thru applications in marine, construction, agriculture, bus, military, RV and specialty vehicles.

#### Materials:

- Housing: Black UL rated 94V-0 thermoplastic
- Cover: Black or red santoprene cover (rated UL 94V-0) for protection from accidental shorts
- Current carrying studs: Zinc-plated brass
- · Mounting studs: Stainless steel
- · Gasket: Black santoprene gasket rated UL 94V-0
- RoHS Compliant: Yes