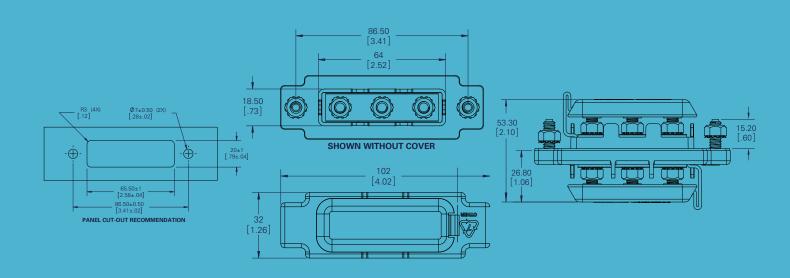

blems. The GB3000 series also provides power distribution suitable for many feed thru applications in marine, construction, agriculture, bus, military, RV and specialty vehicles.



Current: 300A maximum

Temperature rating: -40°F (-40°C) to 185°F (85°C)

Torque: M6 stud 50 in-lbs max; M6 mounting 50 in-lbs max

Termination: M6 nuts

#### Materials:

- Housing: Black UL rated 94V-0 thermoplastic
- Cover: Black or red santoprene cover (rated UL 94V-0) for protection from accidental shorts
- Current carrying studs: Zinc-plated brass
- · Mounting studs: Stainless steel
- · Gasket: Black santoprene gasket rated UL 94V-0
- RoHS Compliant: Yes

#### Servicable parts:

• Cover: B151-7192 (black), B151-7194-R (red)

Bus bar: B109-7050





### Ordering information



## Dimensions in Inches (mm)