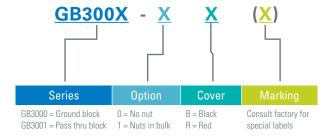

y claims based on affiliated problems. The GB3000 series also provides power distribution suitable for many feed thru applications in marine, construction, agriculture, bus, military, RV and specialty vehicles.



Current: 300A maximum

Temperature rating: -40°F (-40°C) to 185°F (85°C)

Torque: M6 stud 50 in-lbs max; M6 mounting 50 in-lbs max

Termination: M6 nuts

#### Materials:

- Housing: Black UL rated 94V-0 thermoplastic
- Cover: Black or red santoprene cover (rated UL 94V-0) for protection from accidental shorts
- Current carrying studs: Zinc-plated brass
- · Mounting studs: Stainless steel
- · Gasket: Black santoprene gasket rated UL 94V-0
- RoHS Compliant: Yes

#### Servicable parts:

• Cover: B151-7192 (black), B151-7194-R (red)

Bus bar: B109-7050





### Ordering information



## Dimensions in Inches (mm)