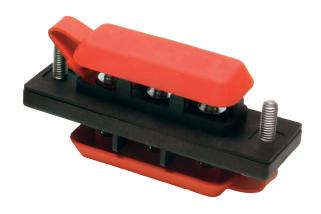

# Pass-thru distribution block

The GB3000 pass-thru distribution blocks allow one ground or power device to meet multiple ground/power requirements, in both the cab and engine compartment of your vehicle. A gasket is included for ingress protection. Designed to meet all your ground/power needs, the GB3000 series provides robust connections, eliminates the need to stack cables and reduces associated warranty claims based on affiliated problems. The GB3000 series also provides power distribution suitable for many feed thru applications in marine, construction, agriculture, bus, military, RV and specialty vehicles.

#### Materials:

- Housing: Black UL rated 94V-0 thermoplastic
- Cover: Black or red santoprene cover (rated UL 94V-0) for protection from accidental shorts
- Current carrying studs: Zinc-plated brass
- · Mounting studs: Stainless steel
- · Gasket: Black santoprene gasket rated UL 94V-0
- RoHS Compliant: Yes

#### Servicable parts:

• Cover: B151-7192 (black), B151-7194-R (red)

Bus bar: B109-7050