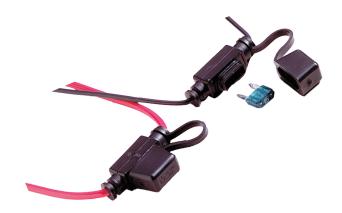

## ATM MINI® blade-type fuses

- · HHL and HHM
- Rating: 32V; see table for maximum amperage
- Body material withstands high temperatures
- Protective cover has removable straps

# Inline fuse holder ordering information

| <b>Catalog Number</b>        | Description                                                       | <b>Fuse Size</b> | <b>Electrical Connection</b>        |
|------------------------------|-------------------------------------------------------------------|------------------|-------------------------------------|
| ATC® blade type holder       |                                                                   |                  |                                     |
| HHC                          | Yellow fuse holder (body only)                                    | 1A - 20A         | #16 AWG lead black wire             |
| HHF                          | Black fuse holder with cover                                      | 1A - 20A         | #16 AWG lead yellow wire            |
| HHG                          | Black fuse holder with cover                                      | 1A - 30A         | #12 AWG lead yellow wire            |
| HHR                          | Black waterproof fuse holder with locking cover and mounting hole | 1A - 30A         | #12 AWG lead orange wire, 5" length |
| MINI® Fuse blade type holder |                                                                   |                  |                                     |
| HHL                          | Fuse holder with cover                                            | 2A - 20A         | #16 AWG lead black wire; 4" length  |
| HHM                          | Fuse holder with cover                                            | 2A - 30A         | #12 AWG lead red wire; 4" length    |
| MAXI® Fuse blade type holder |                                                                   |                  |                                     |
| HHX                          | Fuse holder with cover                                            | 20A - 60A        | #6 AWG lead wire; 5" length         |