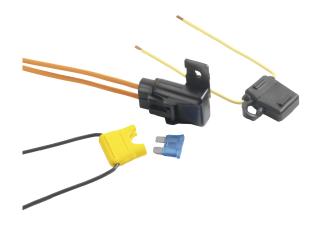

### ATC® blade-type fuses

- HHC, HHF, HHG and HHR
- Rating: 32V; see table for maximum amperage
- "Write-in" space for circuit identification on HHC holder
- · HHR holder has a locking cover and mounting hole

# Inline fuse holder ordering information

| <b>Catalog Number</b>        | Description                                                       | <b>Fuse Size</b> | <b>Electrical Connection</b>        |
|------------------------------|-------------------------------------------------------------------|------------------|-------------------------------------|
| ATC® blade type holder       |                                                                   |                  |                                     |
| HHC                          | Yellow fuse holder (body only)                                    | 1A - 20A         | #16 AWG lead black wire             |
| HHF                          | Black fuse holder with cover                                      | 1A - 20A         | #16 AWG lead yellow wire            |
| HHG                          | Black fuse holder with cover                                      | 1A - 30A         | #12 AWG lead yellow wire            |
| HHR                          | Black waterproof fuse holder with locking cover and mounting hole | 1A - 30A         | #12 AWG lead orange wire, 5" length |
| MINI® Fuse blade type holder |                                                                   |                  |                                     |
| HHL                          | Fuse holder with cover                                            | 2A - 20A         | #16 AWG lead black wire; 4" length  |
| HHM                          | Fuse holder with cover                                            | 2A - 30A         | #12 AWG lead red wire; 4" length    |
| MAXI® Fuse blade type holder |                                                                   |                  |                                     |
| HHX                          | Fuse holder with cover                                            | 20A - 60A        | #6 AWG lead wire; 5" length         |