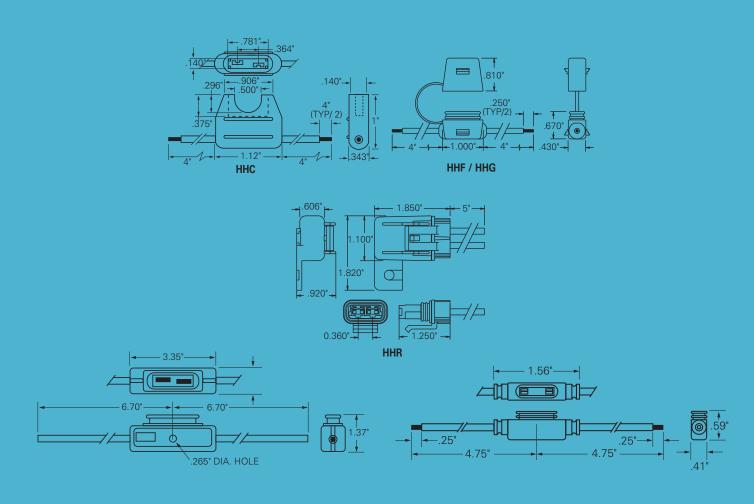

|                  |                                     |
| HHL                          | Fuse holder with cover                                            | 2A - 20A         | #16 AWG lead black wire; 4" length  |
| HHM                          | Fuse holder with cover                                            | 2A - 30A         | #12 AWG lead red wire; 4" length    |
| MAXI® Fuse blade type holder |                                                                   |                  |                                     |
| HHX                          | Fuse holder with cover                                            | 20A - 60A        | #6 AWG lead wire; 5" length         |

Note: consult factory for additional wire gauge options.

#### Dimensions in Inches (mm)