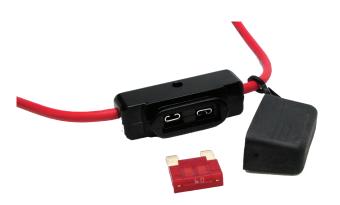

#### MAXI<sup>TM</sup> fuses

- HHX
- Rating: 32V, 60A maximum
- Firewall mounting hole permits two or more holders to be mounted together
- · Cover comes with removable strap

# Inline fuse holder ordering information

| <b>Catalog Number</b>        | Description                                                       | <b>Fuse Size</b> | <b>Electrical Connection</b>        |
|------------------------------|-------------------------------------------------------------------|------------------|-------------------------------------|
| ATC® blade type holder       |                                                                   |                  |                                     |
| HHC                          | Yellow fuse holder (body only)                                    | 1A - 20A         | #16 AWG lead black wire             |
| HHF                          | Black fuse holder with cover                                      | 1A - 20A         | #16 AWG lead yellow wire            |
| HHG                          | Black fuse holder with cover                                      | 1A - 30A         | #12 AWG lead yellow wire            |
| HHR                          | Black waterproof fuse holder with locking cover and mounting hole | 1A - 30A         | #12 AWG lead orange wire, 5" length |
| MINI® Fuse blade type holder |                                                                   |                  |                                     |
| HHL                          | Fuse holder with cover                                            | 2A - 20A         | #16 AWG lead black wire; 4" length  |
| HHM                          | Fuse holder with cover                                            | 2A - 30A         | #12 AWG lead red wire; 4" length    |
| MAXI® Fuse blade type holder |                                                                   |                  |                                     |
| HHX                          | Fuse holder with cover                                            | 20A - 60A        | #6 AWG lead wire; 5" length         |