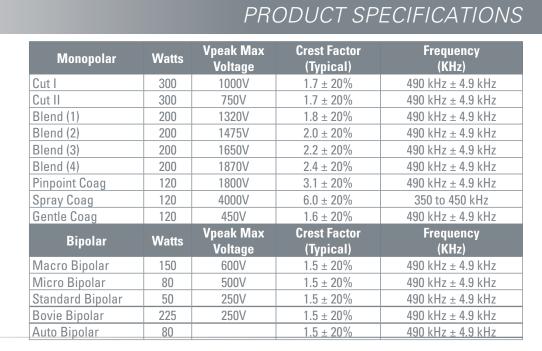

## Electrosurgical Generator

Ten (10) Doctor Presets for quick, uncomplicated setup between procedures

Offers two (2) modes of Pure Cut, four (4) modes of Blend, three (3) modes of Coagulation, Bipolar Coagulation and Bovie FCFS<sup>™</sup> technology allowing the Doctor to move almost effortlessly from Monopolar to Bipolar during procedure