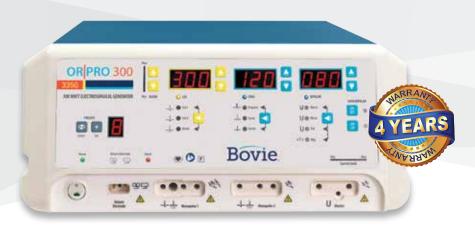

The OR|PRO is backed by Bovie's four (4) year manufacturer's limited warranty

Bovie introduces the Aaron® OR|PRO 300 Electrosurgical Generator. The system was designed in conjunction with OR clinicians to provide a safe, user-friendly generator to meet all operating room procedure performance demands. This innovative energy-based device offers 13 modes of surgical energy delivery. Special modalities include the advanced Bovie Bipolar, Auto Bipolar options, and special Laparoscopic modes.

#### DIMENSIONS

Height: 16.5cm (6.5 in.) Width: 37.5cm (14.75 in.) Depth: 46.0cm (18.1 in.) Weight: < 9.1 kg (< 20 lbs.)

LINE VOLTAGE A1250S: 100-240 VAC

**LINE FREQUENCY** 50 - 60 Hz

**WARRANTY** Four Years