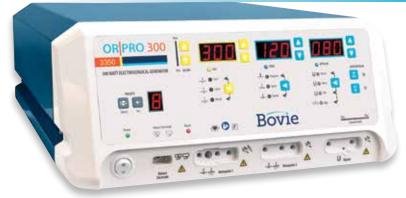

## Electrosurgical Generator

Ten (10) Doctor Presets for quick, uncomplicated setup between procedures

Offers two (2) modes of Pure Cut, four (4) modes of Blend, three (3) modes of Coagulation, Bipolar Coagulation and Bovie FCFS<sup>™</sup> technology allowing the Doctor to move almost effortlessly from Monopolar to Bipolar during procedure

The OR|PRO is designed with state-of-the-art safety features including Bovie NEM<sup>™</sup> pad sensing technology which monitors the return electrode for optimum patient protection. Bovie DED<sup>™</sup> monitors all functions of the generator to ensure constant safety for the patient, doctor and OR staff.

The OR|PRO is backed by Bovie's four (4) year manufacturer's limited warranty

Bovie introduces the Aaron® OR|PRO 300 Electrosurgical Generator. The system was designed in conjunction with OR clinicians to provide a safe, user-friendly generator to meet all operating room procedure performance demands. This innovative energy-based device offers 13 modes of surgical energy delivery. Special modalities include the advanced Bovie Bipolar, Auto Bipolar options, and special Laparoscopic modes.

### **BOVIE® OR PRO ELECTROSURGICAL GENERATOR**