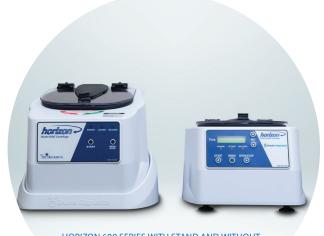

## **Ideal For:**

MOBILE HEALTH

PHYSICIAN'S OFFICES & RESEARCH LABS

HORIZON 600 SERIES WITH STAND AND WITHOUT

- Centrifuges fit snuggly into the SmartView platform.
- Four rubber feet secure the platform and quiet vibrations.
- Facilitates viewing in cramped settings, e.g. under counter, in car for visiting nurses...
- Leaves centrifugation unaffected as centrifugal forces act on the axis of the tubes.
- Compatible with models 614, 642 series.
- Fits many other nameplate centrifuges such as LabCorp, Quest Diagnostics, DaVita, etc.