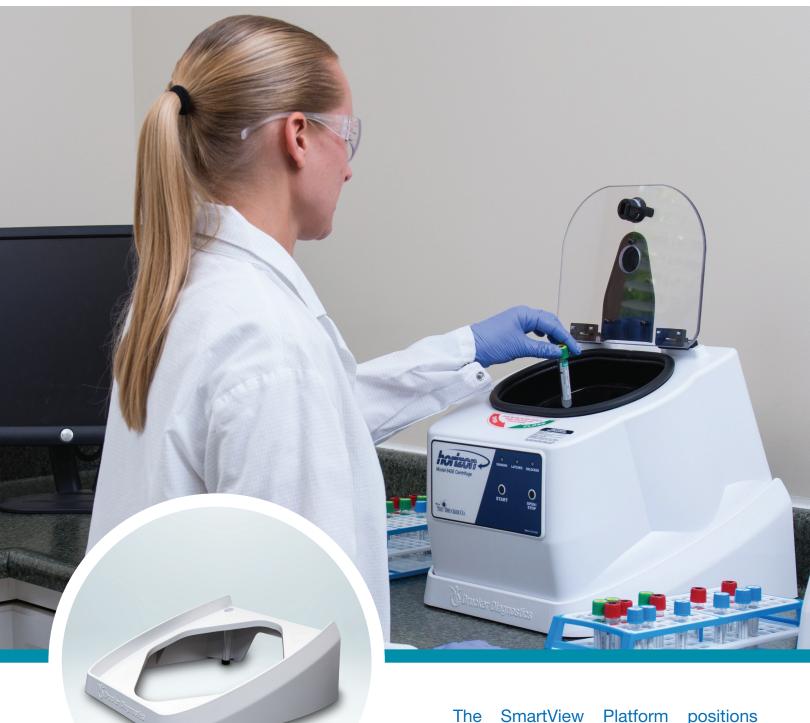

The SmartView Platform positions the centrifuge to better display the rotor chamber. This offers healthcare professionals a clear view of the loading and unloading of specimens. With the SmartView Platform, centrifuges can easily be monitored from across the lab.

## **Ideal For:**

MOBILE HEALTH

PHYSICIAN'S OFFICES & RESEARCH LABS

HORIZON 600 SERIES WITH STAND AND WITHOUT

- Centrifuges fit snuggly into the SmartView platform.
- Four rubber feet secure the platform and quiet vibrations.
- Facilitates viewing in cramped settings, e.g. under counter, in car for visiting nurses...
- Leaves centrifugation unaffected as centrifugal forces act on the axis of the tubes.
- Compatible with models 614, 642 series.
- Fits many other nameplate centrifuges such as LabCorp, Quest Diagnostics, DaVita, etc.