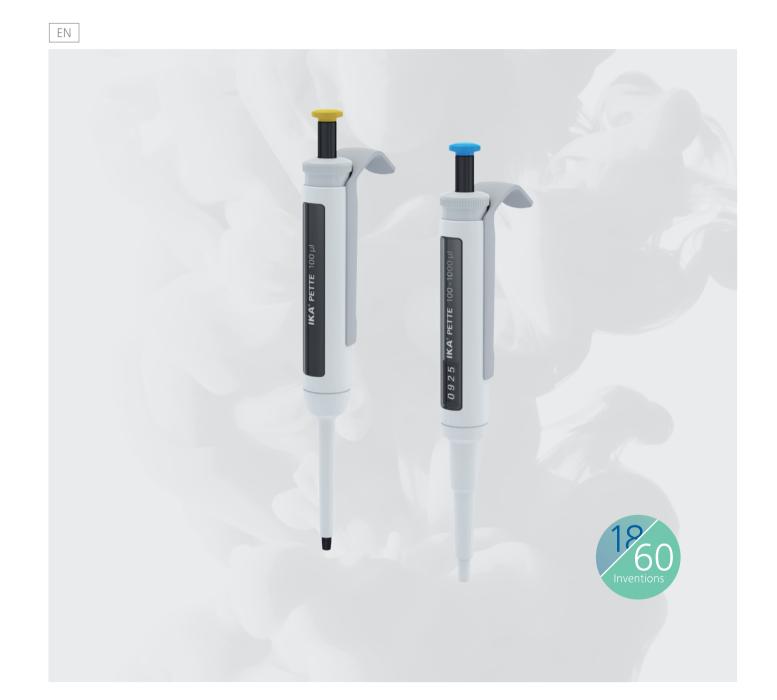

## PRECISE DOSING | IKA PETTE fix and vario

### PETTE fix and vario

/// Simple liquid handling for fixed and variable volumes

An ergonomic feel combined with uncompromising precise performance: the IKA single fix and vario pipettes can be used for many applications in the modern laboratory. Colour coding simplifies the rapid selection of a suitable pipette. Resistance to impact, UV and chemicals ensures that the tip cone provides long-term reliable dosing. The PETTE fix and vario are fully autoclavable, therefore ensuring easy sterilization. This guarantees fault-free, precise and safe operation.