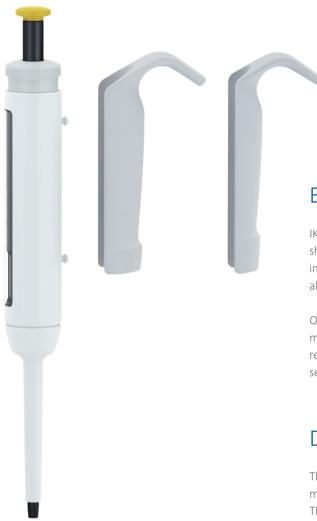

## Ergonomic design

IKA pipettes are delivered including exchangeable grips in different shapes and materials. Therefore it is guaranteed that they fit well in the palm of the hand. The minimal frictional and spring forces also ensure dosing with ergonomic handling; without any effort.

One-handed adjustment of the volume is possible using the multifunctional knob. Moreover, the pipette tip can be released, regardless of the hand position, while the volume adjustment is securely locked.