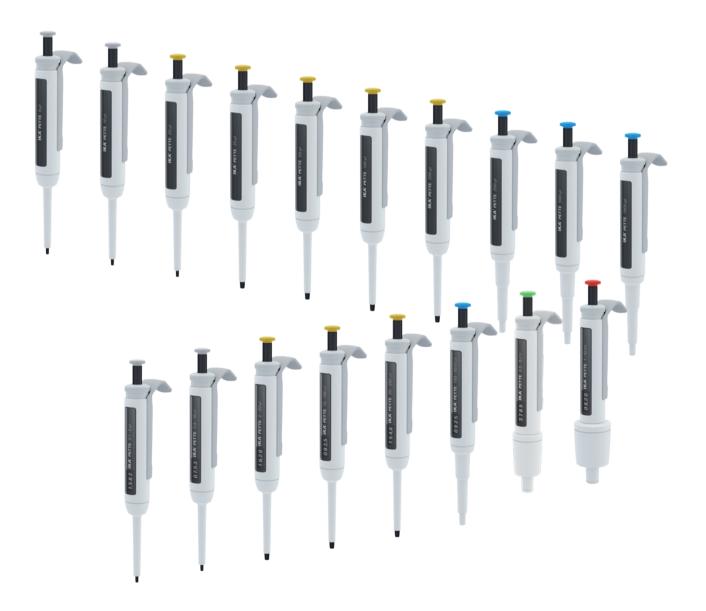

## PRECISE DOSING | IKA PETTE fix and vario

### PETTE fix and vario

/// Simple liquid handling for fixed and variable volumes

An ergonomic feel combined with uncompromising precise performance: the IKA single fix and vario pipettes can be used for many applications in the modern laboratory. Colour coding simplifies the rapid selection of a suitable pipette. Resistance to impact, UV and chemicals ensures that the tip cone provides long-term reliable dosing. The PETTE fix and vario are fully autoclavable, therefore ensuring easy sterilization. This guarantees fault-free, precise and safe operation.





## Ergonomic design

IKA pipettes are delivered including exchangeable grips in different shapes and materials. Therefore it is guaranteed that they fit well in the palm of the hand. The minimal frictional and spring forces also ensure dosing with ergonomic handling; without any effort.

One-handed adjustment of the volume is possible using the multifunctional knob. Moreover, the pipette tip can be released, regardless of the hand position, while the volume adjustment is securely locked.

## Durable construction

The tip cone and piston are coated with a high quality diamond-like carbon (DLC). The design is functional and minimalistic. This combination guarantees particularly robust pipettes and reliably meter day by day in the long term.

#### **CERTIFIED QUALITY**

You receive your I