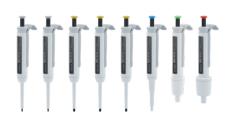

## Overview PETTE fix and vario

#### PETTE VARIO

IDENT. NO.

#### MAX. VOLUME TIP

| 0.1 – 2 μl     |
|----------------|
| 0.5 – 10 µl    |
| 2 – 20 µl      |
| 10 – 100 μl    |
| 20 – 200 µl    |
| 100 – 1,000 μl |
| 0.5 – 5 ml     |
| 1 – 10 ml      |

| 0020011210 | 10 µl    |
|------------|----------|
| 0020011211 | 10 µl    |
| 0020011213 | 200 µl   |
| 0020011214 | 200 µl   |
| 0020011215 | 200 µl   |
| 0020011216 | 1,000 µl |
| 0020011217 | 5 ml     |
| 0020011218 | 10 ml    |
|            |          |