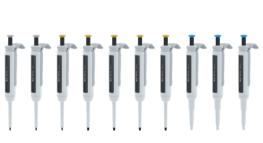

### PETTE fix and vario

/// Simple liquid handling for fixed and variable volumes

An ergonomic feel combined with uncompromising precise performance: the IKA single fix and vario pipettes can be used for many applications in the modern laboratory. Colour coding simplifies the rapid selection of a suitable pipette. Resistance to impact, UV and chemicals ensures that the tip cone provides long-term reliable dosing. The PETTE fix and vario are fully autoclavable, therefore ensuring easy sterilization. This guarantees fault-free, precise and safe operation.

## Ergonomic design

IKA pipettes are delivered including exchangeable grips in different shapes and materials. Therefore it is guaranteed that they fit well in the palm of the hand. The minimal frictional and spring forces also ensure dosing with ergonomic handling; without any effort.

## Overview PETTE fix and vario

#### PETTE FIX

#### IDENT. NO.

#### MAX. VOLUME TIP

| 5 µl     | 0020011219 | 1 |
|----------|------------|---|
| 10 μl    | 0020011220 | 1 |
| 20 µl    | 0020011221 | 2 |
| 25 μl    | 0020011222 | 2 |
| 50 µl    | 0020011223 | 2 |
| 100 µl   | 0020011224 | 2 |
| 200 µl   | 0020011225 | 2 |
| 250 µl   | 0020011226 | 1 |
| 500 µl   | 0020011227 | 1 |
| 1,000 μl | 0020011228 | 1 |