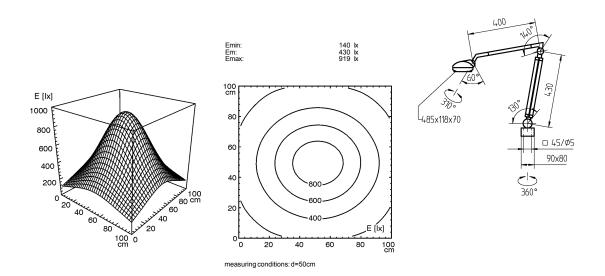

## **Universal Task Luminaire**

**SNE 136** 

connected load 120-230V; 50/60Hz fitted with 1 x compact fluorescent lamp TC-L 36 W

daylight white 5400 K work equipment electronic ballast mains lead approx. 1.8 m (6 ft); shock-proof plug

luminaire body material plastic

tubularsections material steel tube surface painted

weight (net) approx. 3,1 kg (6.8 lbs) fastening

table base (accessory)~pin mount adapter (accessory)~portable stand (accessory)

technology switchable switch usage lamp cover polycarbonate; white opal parabolic louver

glare-free IP 20 system of protection

class of protection

colour luminaire body light grey colour of tubular sections light grey 138462003 article no.