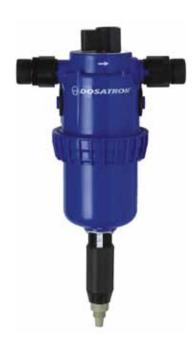

## 20 GPM: D45RE15

## **Product Specifications**

| Dilution Range:              | 1:500 to 1:66 (.2% to 1.5%)                                                      |
|------------------------------|----------------------------------------------------------------------------------|
| Water Flow Range:            | .4 to 20 GPM                                                                     |
| Operating Pressure Range:    | 7 to 70 PSI                                                                      |
| Available Housing Materials: | Polyacetal (Standard Blue) PVDF (White)                                          |
| Other Options:               | Side-inject                                                                      |
| Dimensions:                  | 24" x 7 1/2"                                                                     |
| Weight:                      | 8 lbs                                                                            |
| Connection Size:             | 1" NPT                                                                           |
| Maximum Temperature:         | 104° F                                                                           |
| Included Accessories:        | 6 ft clear suction tube, strainer, weight, mounting bracket and operating manual |
| Recommended Accessories:     | 200 mesh filter, check valve, pressure regulator, flow restrictor.               |