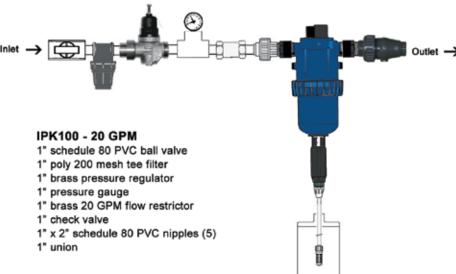

Recommended Installation

IPK100 - 20 GPM Industrial Plumbing Kit

Dosatron International 2090 Sunnydale Blvd. • Clearwater, FL, USA 800-523-8499 • www.dosatronusa.com